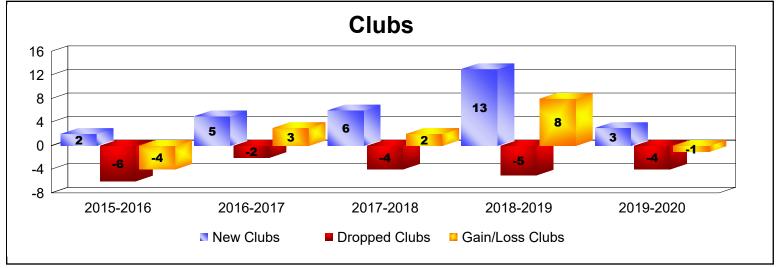

District 318 C

As of June 2020 Cumulative

| Year      | New<br>Clubs | Dropped<br>Clubs | Gain/<br>Loss<br>Clubs | New<br>Members | Charter<br>Members | Reinstate<br>Members | Transfer<br>Members | Total<br>Member<br>Added | Total<br>Members<br>Dropped | Gain/<br>Loss<br>Members |
|-----------|--------------|------------------|------------------------|----------------|--------------------|----------------------|---------------------|--------------------------|-----------------------------|--------------------------|
| 2015-2016 | 2            | -6               | -4                     | 247            | 110                | 12                   | 5                   | 374                      | -360                        | 14                       |
| 2016-2017 | 5            | -2               | 3                      | 323            | 177                | 59                   | 10                  | 569                      | -314                        | 255                      |
| 2017-2018 | 6            | -4               | 2                      | 428            | 184                | 30                   | 6                   | 648                      | -498                        | 150                      |
| 2018-2019 | 13           | -5               | 8                      | 456            | 346                | 36                   | 1                   | 839                      | -341                        | 498                      |
| 2019-2020 | 3            | -4               | -1                     | 233            | 116                | 28                   | 1                   | 378                      | -595                        | -217                     |
| Average   | 6            | -4               | 2                      | 337            | 187                | 33                   | 5                   | 562                      | -422                        | 140                      |