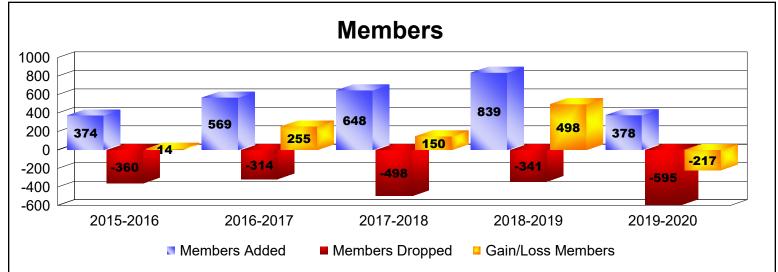

District 318 C

As of June 2020 Cumulative

| Year      | New<br>Clubs | Dropped<br>Clubs | Gain/<br>Loss<br>Clubs | New<br>Members | Charter<br>Members | Reinstate<br>Members | Transfer<br>Members | Total<br>Member<br>Added | Total<br>Members<br>Dropped | Gain/<br>Loss<br>Members |
|-----------|--------------|------------------|------------------------|----------------|--------------------|----------------------|---------------------|--------------------------|-----------------------------|--------------------------|
| 2015-2016 | 2            | -6               | -4                     | 247            | 110                | 12                   | 5                   | 374                      | -360                        | 14                       |
| 2016-2017 | 5            | -2               | 3                      | 323            | 177                | 59                   | 10                  | 569                      | -314                        | 255                      |
| 2017-2018 | 6            | -4               | 2                      | 428            | 184                | 30                   | 6                   | 648                      | -498                        | 150                      |
| 2018-2019 | 13           | -5               | 8                      | 456            | 346                | 36                   | 1                   | 839                      | -341                        | 498                      |
| 2019-2020 | 3            | -4               | -1                     | 233            | 116                | 28                   | 1                   | 378                      | -595                        | -217                     |
| Average   | 6            | -4               | 2                      | 337            | 187                | 33                   | 5                   | 562                      | -422                        | 140                      |